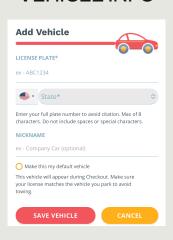

ING EXPERIENCE!

With a Parking.com account, simply drive in and out without the hassle of stopping to provide payment.

When you enter the parking facility a license plate camera will scan your plate, associate it to your account and start your parking session.

When you exit, your plate is scanned again, the parking session is closed and the payment method on file is charged.

#### SET UP A PARKING.COM ACCOUNT

- 1. Visit **Parking.com/sign-up** or scan QR code
- 2. Enter email, phone number, first and last name, and password
- 3. Select SIGN UP
- 4. View the email from no\_reply@spplus.com and ACTIVATE YOUR ACCOUNT

### LOG INTO YOUR PARKING.COM ACCOUNT

- 5. Enter email address and password via Parking.com/sign-in and LOG IN
- 6. Select MY ACCOUNT and complete:

#### **VEHICLE INFO**



#### PAYMENT METHOD



# MY PROFILE\*



\*You MUST select "Automatically charge me for parking at participating locations." to opt-in to automatic payments at parking locations equipped with this option.