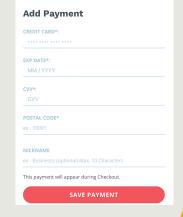

Parking.com account, simply drive in and out without the hassle of stopping to provide payment.

When you enter the parking facility a license plate camera will scan your plate, associate it to your account and start your parking session.

When you exit, your plate is scanned again, the parking session is closed and the payment method on file is charged.

#### SET UP A PARKING.COM ACCOUNT

- 1. Visit **Parking.com/sign-up** or scan QR code
- 2. Enter email, phone number, first and last name, and password
- 3. Select SIGN UP
- 4. View the email from no\_reply@spplus.com and ACTIVATE YOUR ACCOUNT

### LOG INTO YOUR PARKING.COM ACCOUNT

- 5. Enter email address and password via Parking.com/sign-in and LOG IN
- 6. Select MY ACCOUNT and complete:

#### **VEHICLE INFO**



#### PAYMENT METHOD



# MY PROFILE\*



\*You MUST select "Automatically charge me for parking at participating locations." to opt-in to automatic payments at parking locations equipped with this option.