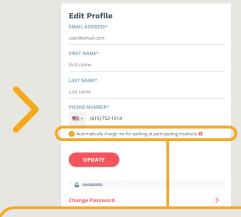

# MY PROFILE\*

\*You MUST select "Automatically charge me for parking at participating locations." to opt-in to automatic payments at parking locations equipped with this option.